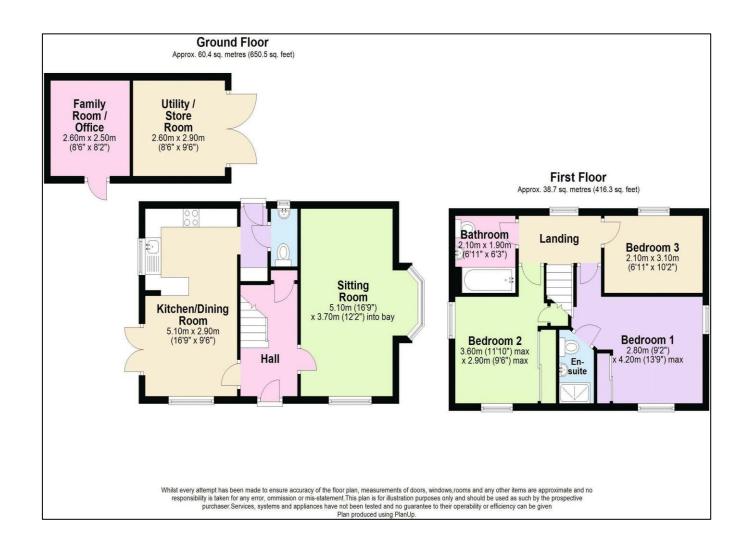

'This detached family home built circa 2014 is in excellent order and is handily placed for access to local schools and basic amenities!'

Built by Oval Homes this three bedroom detached home offers well proportioned living accommodation that I presented in excellent order throughout. The accommodation comprises entrance hallway with stairs to the first floor and a useful storage cupboard. Bay fronted lounge with a dual aspect and there is a separate kitchen/dining room with breakfast bar, integrated appliances and French doors to the garden. Separate utility room and ground floor wc. On the first floor all three bedrooms are a very generous size with the main bedroom benefitting from fitted wardrobes and an en suite shower room. The main bathroom is also in very good order and has a shower attachment over the bath, hand basin and wc. GCH and double glazing.