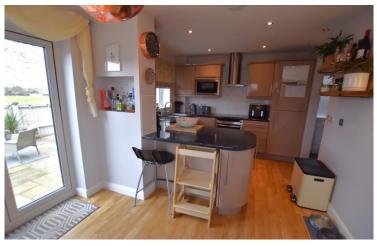

'This detached family home built circa 2014 is in excellent order and is handily placed for access to local schools and basic amenities!'

Built by Oval Homes this three bedroom detached home offers well proportioned living accommodation that I presented in excellent order throughout. The accommodation comprises entrance hallway with stairs to the first floor and a useful storage cupboard. Bay fronted lounge with a dual aspect and there is a separate kitchen/dining room with breakfast bar, integrated appliances and French doors to the garden. Separate utility room and ground floor wc. On the first floor all three bedrooms are a very generous size with the main bedroom benefitting from fitted wardrobes and an en suite shower room. The main bathroom is also in very good order and has a shower attachment over the bath, hand basin and wc. GCH and double glazing.