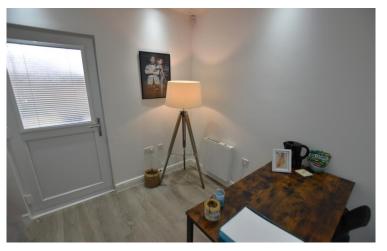

The rear garden is relatively low maintenance having been laid to patio but is fully enclosed and looks out over a playing field at the rear. The rear half of the garage has been adapted into an office with its own entrance and the front half has been made into easily accessible storage with double doors at the front. Private driveway parking.