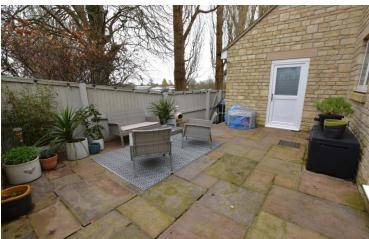

The rear garden is relatively low maintenance having been laid to patio but is fully enclosed and looks out over a playing field at the rear. The rear half of the garage has been adapted into an office with its own entrance and the front half has been made into easily accessible storage with double doors at the front. Private driveway parking.