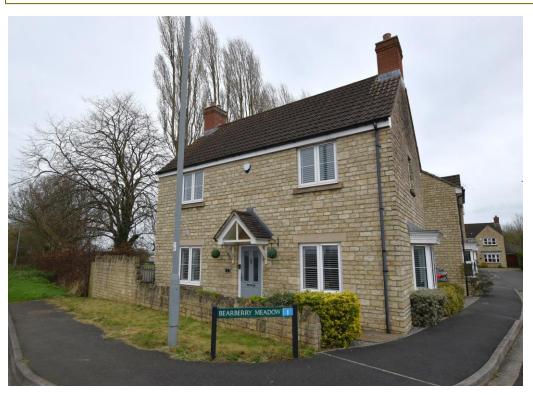

TELEPHONE

01761 411020

EMAIL sales@samchiversproperty.co.uk 1 Bearberry Meadow

Midsomer Norton BA3 4FR **£345,000** 

- A modern three bedroom detached home
- Attractive feature kitchen/dining room
- Light and bright lounge with a dual aspect
- Main bedroom with en suite shower room
- Enclosed, private rear garden
- Garden room/home office

'This detached family home built circa 2014 is in excellent order and is handily placed for access to local schools and basic amenities!'

Built by Oval Homes this three bedroom detached home offers well proportioned living accommodation that I presented in excellent order throughout. The accommodation comprises entrance hallway with stairs to the first floor and a useful storage cupboard. Bay fronted lounge with a dual aspect and there is a separate kitchen/dining room with breakfast bar, integrated appliances and French doors to the garden. Separate utility room and ground floor wc. On the first floor all three bedrooms are a very generous size with the main bedroom benefitting from fitted wardrobes and an en suite shower room. The main bathroom is also in very good order and has a shower attachment over the bath, hand basin and wc. GCH and double glazing.

The property is situated at the entrance of a small residential cul-de-sac built circa 2010. The property is on the fringe of the town but is within walking distance of the schools and local shops. The location is also really convenient for those looking to be within commuting distance of the larger towns and cities yet maintain a semi rural feel.