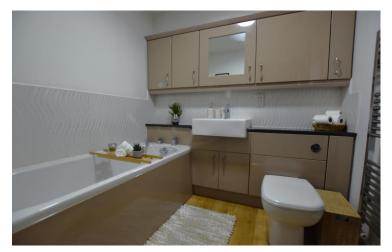

'This detached family home built circa 2014 is in excellent order and is handily placed for access to local schools and basic amenities!'

Built by Oval Homes this three bedroom detached home offers well proportioned living accommodation that I presented in excellent order throughout. The accommodation comprises entrance hallway with stairs to the first floor and a useful storage cupboard. Bay fronted lounge with a dual aspect and there is a separate kitchen/dining room with breakfast bar, integrated appliances and French doors to the garden. Separate utility room and ground floor wc. On the first floor all three bedrooms are a very generous size with the main bedroom benefitting from fitted wardrobes and an en suite shower room. The main bathroom is also in very good order and has a shower attachment over the bath, hand basin and wc. GCH and double glazing.