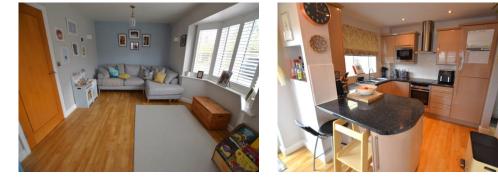

'This detached family home built circa 2014 is in excellent order and is handily placed for access to local schools and basic amenities!'

Built by Oval Homes this three bedroom detached home offers well proportioned living accommodation that I presented in excellent order throughout. The accommodation comprises entrance hallway with stairs to the first floor and a useful storage cupboard. Bay fronted lounge with a dual aspect and there is a separate kitchen/dining room with breakfast bar, integrated appliances and French doors to the garden. Separate utility room and ground floor wc. On the first floor all three bedrooms are a very generous size with the main bedroom benefitting from fitted wardrobes and an en suite shower room. The main bathroom is also in very good order and has a shower attachment over the bath, hand basin and wc. GCH and double glazing.